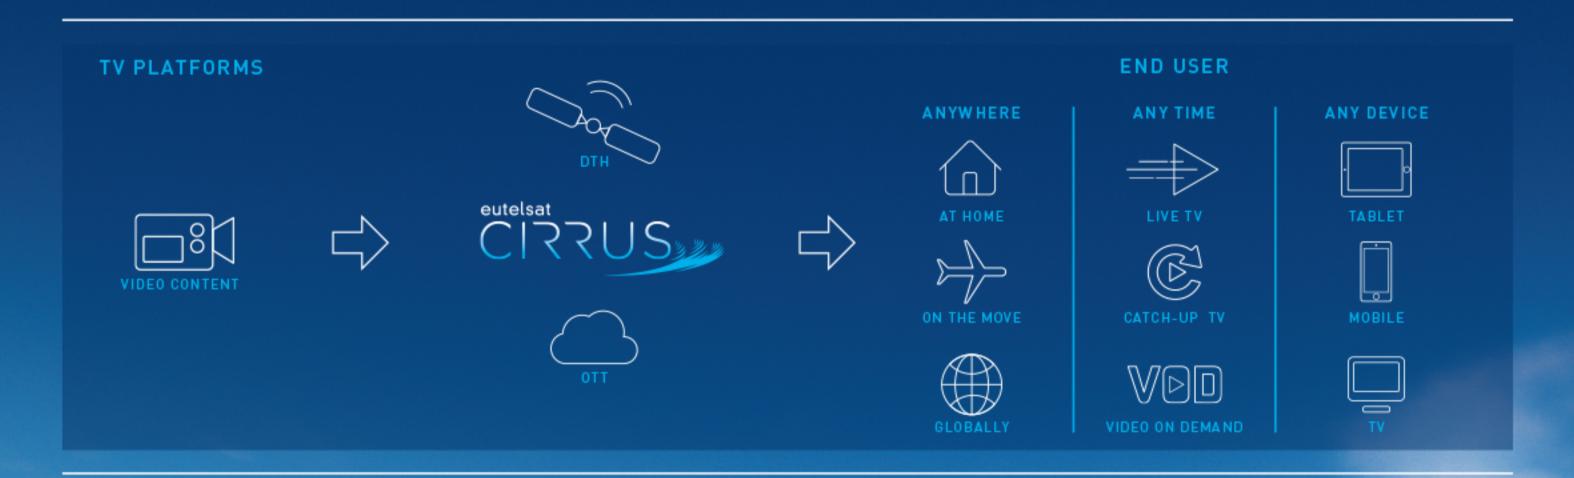

### The solution

Eutelsat Cirrus is a fully integrated user-friendly, content delivery platform. It's designed to overcome the challenges inherent in building a content distribution business.

- Any content delivered anywhere, to any device, anytime
- State-of-the-art solution with continuous innovation guaranteed
- A modular approach designed to meet your requirements
- Content delivery to multiple devices both DTH and OTT
- One fully-supported platform whether you have 10 viewers or 10 million, with analytics to help you better monetise your content

## All-inclusive end-to-end delivery platform

#### Modular content delivery solution to fit your targeted end-user offer